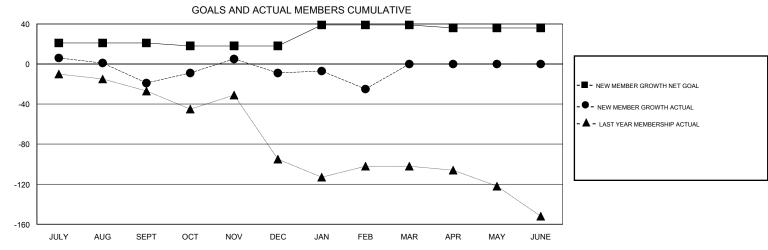

JULY/AUG/SEPT

OCT/NOV/DEC

JAN/FEB/MAR

APR/MAY/JUNE

0

0

JULY/AUG/SEPT

OCT/NOV/DEC

JAN/FEB/MAR

APR/MAY/JUNE

21

-3

21

-3

46

51

30

0

0

0